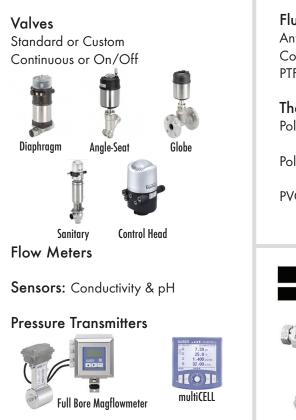

#### FOOD GRADE TUBING

Fluropolymer Antistick, high temperature Corrosion & chemical resistant PTFE, FEP, PFA, PVDF

Thermoplastic Polyethylene

Polypropylene

PVC

FOOD & BEVERAGE FITTINGS

Thermoplastic Fittings/Valves True SEAL push-to-connect

– Acetal, Kynar, Polypropylene

#### LIQUIfit

- EPDM seals
- Check/Ball Valves

Prestolok Metal Fittings NPT, BSPT, BSPP & Metric Threads

Sanitary Valves Ball Butterfly Check 2-Way Mini Ball / Needle

CPI / A-Lok

Parker

QUEST IS A PROUD DISTRIBUTOR OF: